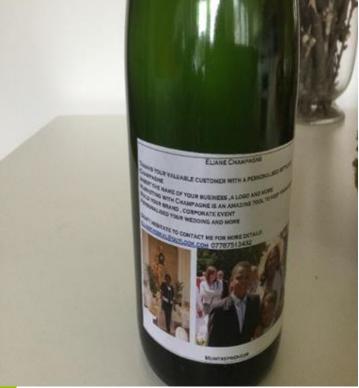

# Eliane Champagne

Product / Service Benefit / Unique Selling Point

Web page / YouTube link

Personalised champagne bottles

Bespoke bottles of champagne containing personalised labels tailored to your requirements. By including your contact information and branding details on the label, it can make an ideal corporate gift to thank your valuable customers and employees. It is also ideal for other types of marketing promotion such as awareness campaigns and corporate events, as well as special occasions and celebrations with family and friends.