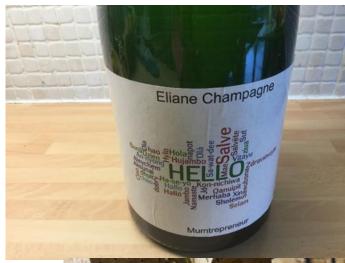

# Eliane Champagne

Product / Service Benefit / Unique Selling Point

Web page / YouTube link

Personalised champagne bottles

Bespoke bottles of champagne containing personalised labels tailored to your requirements. By including your contact information and branding details on the label, it can make an ideal corporate gift to thank your valuable customers and employees. It is also ideal for other types of marketing promotion such as awareness campaigns and corporate events, as well as special occasions and celebrations with family and friends.